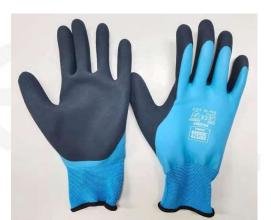

Description

**PPE Type:** protective glove against mechanical risks

**Product reference: PRODRY** 

Article code:

Glove description: 13 gauges polyester seamless knitted glove, fully coated latex, foam

surface, palm coated latex, sandy palm surface

**Available sizes:** 7, 8, 9, 10, 11, 12

**Pictures:** 